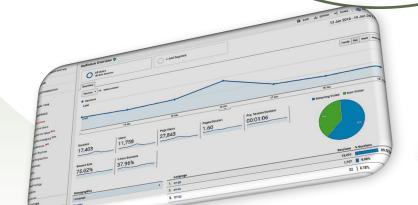

#### **Growth**

- 1.6million+ page views
- 1.1million+ visit sessions
- 480,000+ unique readers

#### **Acquisition**

- 39% organic
- 28% social media
- 29% direct
- 4% referral

#### **Mobile**

- 60% mobile phone
- 28% desktop
- 12% tablet

**Nantwich News** 

## **Demographic**

- 52.5% female
- 47.5% male

Mobile

Social

Local

30% growth on Facebook/Instagram
10% growth on Twitter